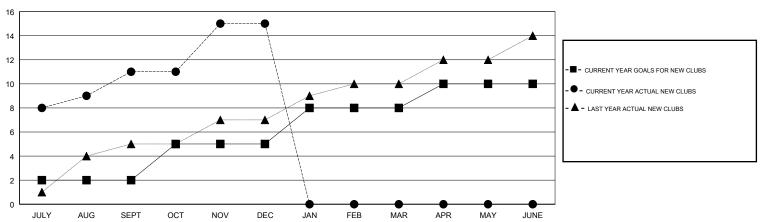

## N S SANKAR **LOCATION INDIA GMT CA** Clubs Members RESULTS FOR 2017-2018 RESULTS FOR 2017-2018 NEW CLUB GOAL NEW CLUBS DROPPED CLUBS MEMBER GROWTH NET MEMBER GROWTH DROPPED QUARTER QUARTER GOAL ACTUAL MEMBERS ACTUAL (including transfers) 2 11 0 90 885 586 JULY/AUG/SEPT JULY/AUG/SEPT 135 364 389 OCT/NOV/DEC OCT/NOV/DEC 3 0 0 0 135 0 JAN/FEB/MAR JAN/FEB/MAR 2 0 0 0 90 0 APR/MAY/JUNE APR/MAY/JUNE

## GOALS AND ACTUAL NEW CLUBS CUMULATIVE

| -■- MEMBER GROWTH NET GOAL        |  |
|-----------------------------------|--|
| - ● - MEMBER GROWTH ACTUAL        |  |
| - ▲ - LAST YEAR MEMBERSHIP ACTUAL |  |
|                                   |  |
|                                   |  |
|                                   |  |